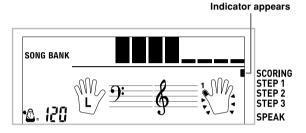

### **Evaluation Mode**

The keyboard's Evaluation Mode awards points to your performances during Step 3 of the 3-Step Lesson. A perfect score is 100. Also, the Evaluation Mode provides comments about your play on the monitor screen.

### **Evaluation Mode Display**

Level Indicator (9 Levels): This indicator shows the evaluation of your current performance at a glance. The more segments that appear, the higher your points.

Example: 50 points

1) Press the SCORING button.

- This causes the SCORING indicator to appear on the display.
- A count beat sounds and then evaluation mode starts.

- Play in accordance with the guidance on the monitor screen and as told by the voice.
  - To stop evaluation, press the START/STOP button.
     This displays only the points accumulated up to that point.
- 3 After you finished playing, your evaluation result appears on the display.
  - For information about evaluation ranks and sound effects, see "Evaluation Results" on page E-25.
  - Pressing the SONG BANK button returns to the tune selection screen.